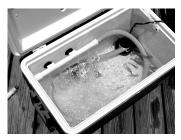

## INSTALLATION

- Clean surface of sand, grease, etc and press pump suction cups firmly in place.
- 2. Spray tube may be removed and shortened if necessary.
- 3. If battery is close enough, clip wires to the battery with the battery clips provided. If additional lengths of wire are needed, use 18 gauge wire. On installation over 20 feet, use 14 gauge wire. Make sure all wire connections are completely waterproof, and out the water.
- 4. The black lead is negative(-), attach the black lead to the negative(-) side of the battery. The brown lead to the positive (+) side of the battery. Install a 2.0 amp fuse in the positive (+) lead as close to the battery as possible.