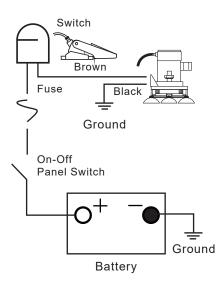

## INSTALLATION

- Clean surface of sand, grease, etc and press pump suction cups firmly in place.
- 2. Spray tube may be removed and shortened if necessary.
- 3. If battery is close enough, clip wires to the battery with the battery clips provided. If additional lengths of wire are needed, use 18 gauge wire. On installation over 20 feet, use 14 gauge wire. Make sure all wire connections are completely waterproof, and out the water.
- 4. The black lead is negative(-), attach the black lead to the negative(-) side of the battery. The brown lead to the positive (+) side of the battery. Install a 2.0 amp fuse in the positive (+) lead as close to the battery as possible.