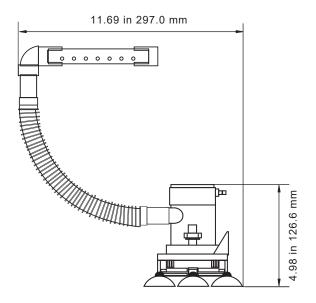

## INSTALLATION

- Clean surface of sand, grease, etc and press pump suction cups firmly in place.
- 2. Spray tube may be removed and shortened if necessary.
- 3. If battery is close enough, clip wires to the battery with the battery clips provided. If additional lengths of wire are needed, use 18 gauge wire. On installation over 20 feet, use 14 gauge wire. Make sure all wire connections are completely waterproof, and out the water.
- 4. The black lead is negative(-), attach the black lead to the negative(-) side of the battery. The brown lead to the positive (+) side of the battery. Install a 2.0 amp fuse in the positive (+) lead as close to the battery as possible.